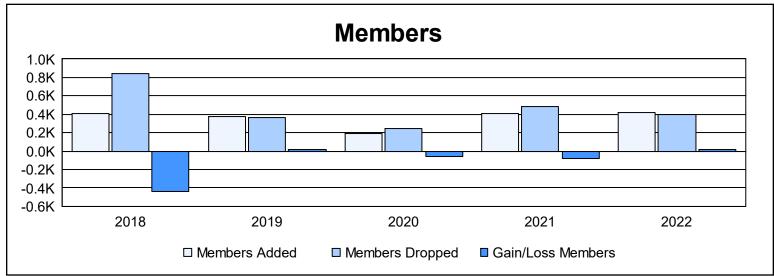

District 300B1 As of June 2022 Cumulative

| Year      | New<br>Clubs | Dropped<br>Clubs | Gain/<br>Loss<br>Clubs | New<br>Members | Charter<br>Members | Reinstate<br>Members | Transfer<br>Members | Total<br>Member<br>Added | Total<br>Members<br>Dropped | Gain/<br>Loss<br>Members |
|-----------|--------------|------------------|------------------------|----------------|--------------------|----------------------|---------------------|--------------------------|-----------------------------|--------------------------|
| 2017-2018 | 1            | 0                | 1                      | 298            | 49                 | 49                   | 10                  | 406                      | 844                         | -438                     |
| 2018-2019 | 0            | 0                | 0                      | 341            | 1                  | 34                   | 4                   | 380                      | 363                         | 17                       |
| 2019-2020 | 0            | 0                | 0                      | 164            | 0                  | 18                   | 4                   | 186                      | 241                         | -55                      |
| 2020-2021 | 2            | 1                | 1                      | 319            | 62                 | 18                   | 5                   | 404                      | 487                         | -83                      |
| 2021-2022 | 0            | 3                | -3                     | 332            | 9                  | 63                   | 10                  | 414                      | 393                         | 21                       |
| Average   | 1            | 1                | 0                      | 291            | 24                 | 36                   | 7                   | 358                      | 466                         | -108                     |